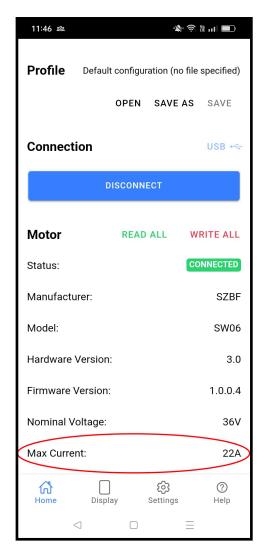

\_

Corrective Action: CONTROLLER FIRMWARE

Check version of controller firmware with SPEED App.

In Menu "Home" the Max Current should show 22A (see picture below).

If the Max Current shows 20A, the firmware needs to be updated (contact your Service Manager).

(see Manual "Speeed App for Bafang E-bike Systems" how to use the App in detail)